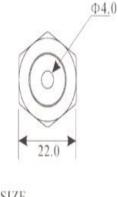

# Outline

Units: mm

| T | Н | R | E | A | D | SI | Z | E |
|---|---|---|---|---|---|----|---|---|
|   |   |   |   |   |   |    |   |   |

| Current Output | Voltage Output |
|----------------|----------------|
| 1:Power +      | 1:Power +      |
| 2:mA Output    | 2:V Output     |
| 3:Alarm 1      | 3:GND          |
| 4:Alarm 2      | 4:Alarm 1      |