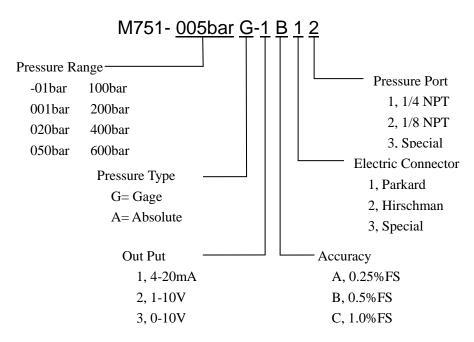

# **Model 751 Pressure Sensor**

## FEATURES

- Any Range Between 0 to -1, 1...600 Bar
- Three Accuracies Available
- MEMS technology
- Programmable ASIC to meet customer specifications
- Ceramic pressure sensor
- Amplified and temperature compensated

#### **Operating Characteristics:**

Range Pressure Type Proof Pressure Total Accuracy (%FS) <sup>1</sup> Long Term Stability Response Time

#### Mechanical

Protection Class Material Pressure Port 8 to 35V for current output 13 to 35V for voltage output 4 - 20mA / 0-10 V/ 1-10V 2.1mA Hirschmann / Parkard / Special

0 to -1, 1...600bar A, G 200%FS 1.0%FS & 0.5%FS**&** 0.25%FS 0.3%FS/year (max.) 1ms (typ.)