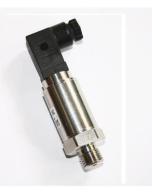

# **Model 751 Pressure Sensor**

### DESCRIPTIONS

Model751 incorporates MEMS technology and custom Application Specific Integrated Circuit (ASIC) technology in the design. It is specifically designed for tough automotive application.

Model 751 is designed to perform in the underhood harsh environment such as temperature extremes, vibration, thermal and mechanical shock, and corrosive chemical.