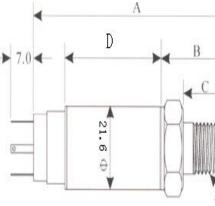

# Outline

Units: mm

| T | Н | R | E | A | D | SI | Z | E |
|---|---|---|---|---|---|----|---|---|
|   |   |   |   |   |   |    |   |   |

| Current Output | Voltage Output |
|----------------|----------------|
| 1:Power +      | 1:Power +      |
| 2:mA Output    | 2:V Output     |
| 3:Alarm 1      | 3:GND          |
| 4:Alarm 2      | 4:Alarm 1      |

| Unit | Α    | В    | С  | D    |
|------|------|------|----|------|
| mm   | 53.5 | 20.0 | 12 | 29.5 |