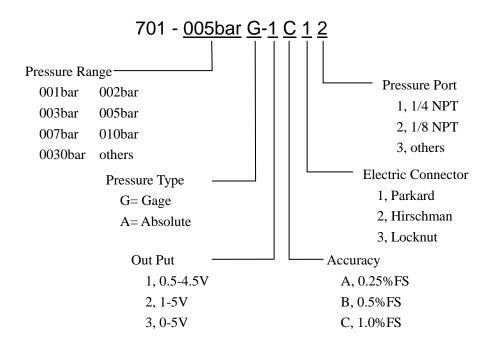

# **ORDER INFORMATION**

Add: B401, No. 8 Lane 1 Anhua Industrial Park, Section 35 Bao'an District Shenzhen ,Guangdong ,China. ZIP: 518133 Tel: +86-755-83104666/83105666 Fax: +86-755-83116697 Web: www.szjoint.com Email: trade@szjoint.com