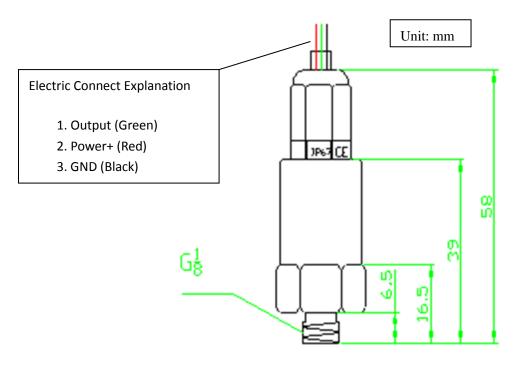

vironmental Effects             |                                |
| Operating Temperature Range       | -40℃ to +125℃                  |
| Storage Temperature Range         | -40℃ to +150℃                  |
|                                   |                                |

Mechanical Protection Class Material **Pressure Port** 

IP 65 304L Stainless Steel NPT 1/8 &NPT 1/4 & Customized

Add: B401, No. 8 Lane 1 Anhua Industrial Park, Section 35 Bao'an District Shenzhen ,Guangdong,China. ZIP: 518133 Tel: +86-755-83104666/83105666 Fax: +86-755-83116697 Web: www.szjoint.com Email: trade@szjoint.com



Notes:

- 1. Total accuracy is the RSS of non-linearity, hysteresis, non-repeatability and thermal errors.
- 2. Please contact us for special design to meet your requirements.

## OUTLINE



# **ORDER INFORMATION**



Add: B401, No. 8 Lane 1 Anhua Industrial Park, Section 35 Bao'an District Shenzhen ,Guangdong ,China. ZIP: 518133 Tel: +86-755-83104666/83105666 Fax: +86-755-83116697 Web: www.szjoint.com Email: trade@szjoint.com